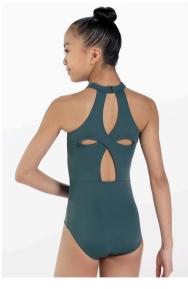

High Neck Clover Back -D11298 \$32 (black, pine, amethyst)

Mesh Faux Wrap Skirt -\$12072 **\$25 (black, pine, black cherry)** 

GIRLS

CLASS COLOR FOR AGES 12-18: Dark Teal, Black Cherry, Grape, Black

Canvas Split-Sole Ballet -W200 \$25