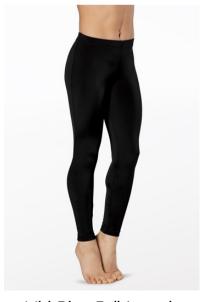

Mid Rise Full Length Leggings - MT12466 \$30 (black)

Mid Rise Capri Leggings -MT12467 \$27 (black)

Leotard - black. Pants - must cover knees. No mid-driffs or loose t-shirts Hair pulled up, off face. No jewlrey. Clean sneakers, only used in the studio

Low Rise Cargo Pant -16649 \$32 (Black, Amethyst, Bubblegum)

Mid Rise Capri Leggings -MT12467 \$27 (black)

Mid Rise Full Length Leggings - MT12466 \$30 (black)

Classic Tank Leotard
- MT12456
\$22 (black only)