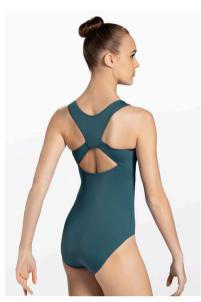

High Neck Clover Back -D11298 \$32 (black, pine, amethyst)

Mesh Faux Wrap Skirt -\$12072 **\$25 (black, pine, black cherry)** 

GIRLS

CLASS COLOR FOR AGES 12-18: Dark Teal, Black Cherry, Grape, Black

Canvas Split-Sole Ballet -W200 \$25