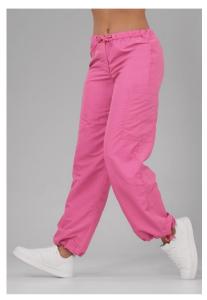

No-Tie Tap Shoe - W2600 Primary/Petite Class \$28

Lace Up Tap - W1600 Junior/Senior Tap \$32

Crossover Back Tank Junior/Senior Tap, black or amethyst \$27

Low Rise Cargo Pant -16649 \$32 (Black, Amethyst, Bubblegum)

Low Rise Cargo Pant -16649 \$32 (Black, Amethyst, Bubblegum)

Mid Rise Capri Leggings -MT12467 \$27 (black)

Mid Rise Full Length Leggings - MT12466 \$30 (black)

Classic Tank Leotard
- MT12456
\$22 (black only)