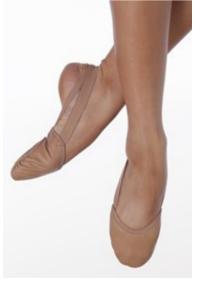

#### PRE-BALLET/TAP

DANCE DRESSES

Leather Fullsole – W300 \$25

Canvas Fullsole -W100 **\$20** 

No Tie Tap Shoe W2600 **\$28** 

FOOTED TIGHTS - W990C **\$12 (ballet pink - skin tone)** 

CONVERTIBLE TIGHTS - W900C **\$12 (Ballet Pink - Skin Tone)** 

Rhinestone Leotard, CL12622 \$30 (black)

Classic Tank Dress - D12300 \$25 (Mulberry, Bubblegum, Black)

Turquoise, Black

Leather Splitsole – W300 \$25

Canvas Splitsole -W500 **\$20** 

FOOTED TIGHTS - W990C **\$12 (ballet pink - skin tone)** 