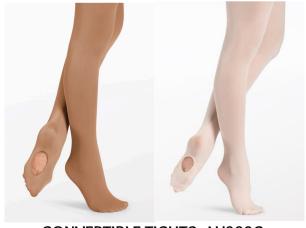

#### PRE-BALLET/TAP

DANCE DRESSES

Leather Fullsole – W300 \$25

Canvas Fullsole -W100 **\$20** 

No Tie Tap Shoe W2600 **\$28** 

FOOTED TIGHTS - W990C **\$12 (ballet pink - skin tone)** 

CONVERTIBLE TIGHTS - W900C **\$12 (Ballet Pink - Skin Tone)** 

Rhinestone Leotard, CL12622 \$30 (black)

Classic Tank Dress - D12300 \$25 (Mulberry, Bubblegum, Black)

Turquoise, Black

Leather Splitsole – W300 \$25

Canvas Splitsole -W500 **\$20** 

FOOTED TIGHTS - W990C **\$12 (ballet pink - skin tone)** 

CONVERTIBLE TIGHTS - W900C **\$12** (ballet pink - skin tone)

**GIRLS** 