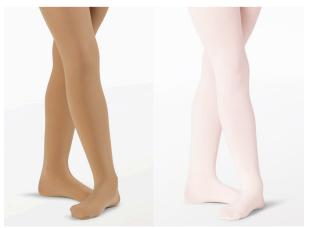

#### PRE-BALLET/TAP

DANCE DRESSES

Leather Fullsole – W300 \$25

Canvas Fullsole -W100 **\$20** 

No Tie Tap Shoe W2600 **\$28** 

FOOTED TIGHTS - W990C **\$12 (ballet pink - skin tone)** 

CONVERTIBLE TIGHTS - W900C **\$12 (Ballet Pink - Skin Tone)** 

Rhinestone Leotard, CL12622 \$30 (black)

Classic Tank Dress - D12300 \$25 (Mulberry, Bubblegum, Black)

Turquoise, Black

Leather Splitsole – W300 \$25

Canvas Splitsole -W500 **\$20** 

FOOTED TIGHTS - W990C **\$12 (ballet pink - skin tone)** 

CONVERTIBLE TIGHTS - W900C **\$12** (ballet pink - skin tone)

**GIRLS** 