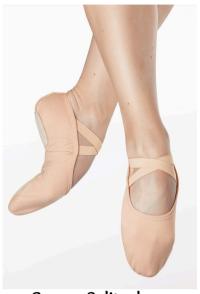

#### PRE-BALLET/TAP

DANCE DRESSES

Leather Fullsole – W300 \$25

Canvas Fullsole -W100 **\$20** 

No Tie Tap Shoe W2600 **\$28** 

FOOTED TIGHTS - W990C **\$12 (ballet pink - skin tone)** 

CONVERTIBLE TIGHTS - W900C **\$12 (Ballet Pink - Skin Tone)** 

Rhinestone Leotard, CL12622 \$30 (black)

Classic Tank Dress - D12300 \$25 (Mulberry, Bubblegum, Black)

Turquoise, Black

Leather Splitsole – W300 \$25

Canvas Splitsole -W500 **\$20** 

FOOTED TIGHTS - W990C **\$12 (ballet pink - skin tone)** 