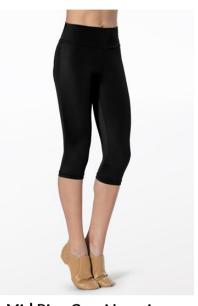

Mid Rise Full Length Leggings - MT12466 \$30 (black)

Mid Rise Capri Leggings -MT12467 \$27 (black)

Leotard - black. Pants - must cover knees. No mid-driffs or loose t-shirts Hair pulled up, off face. No jewlrey. Clean sneakers, only used in the studio

Low Rise Cargo Pant -16649 \$32 (Black, Amethyst, Bubblegum)

Mid Rise Capri Leggings -MT12467 \$27 (black)

Mid Rise Full Length Leggings - MT12466 \$30 (black)

Classic Tank Leotard
- MT12456
\$22 (black only)