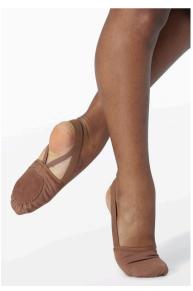

High Neck Clover Back -D11298 \$32 (black, pine, amethyst)

Mesh Faux Wrap Skirt -\$12072 **\$25 (black, pine, black cherry)** 

GIRLS

CLASS COLOR FOR AGES 12-18: Dark Teal, Black Cherry, Grape, Black

Canvas Split-Sole Ballet -W200 \$25

Leather Split-Sole Ballet -W300 \$30 - to match skin tone

Low Profile Slip On Jazz -W850 \$35 - to match skin tone

Neoprene Turner - W130 **\$20** 

Leather Half Sole - W2220 \$22

2-Way Stretch Canvas Half Sole - W2350 **\$22** 