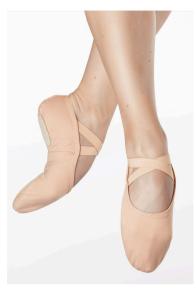

Leather Split-Sole Ballet -W300 \$30 - to match skin tone

Low Profile Slip On Jazz -W850 \$35 - to match skin tone

Neoprene Turner - W130 **\$20** 

Leather Half Sole - W2220 \$22

2-Way Stretch Canvas Half Sole - W2350 **\$22** 