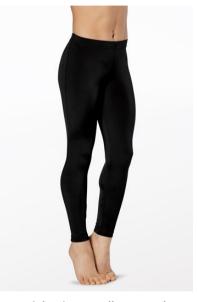

Mid Rise Full Length Leggings - MT12466 \$30 (black)

Mid Rise Capri Leggings -MT12467 \$27 (black)

Leotard - black. Pants - must cover knees. No mid-driffs or loose t-shirts Hair pulled up, off face. No jewlrey. Clean sneakers, only used in the studio

Low Rise Cargo Pant -16649 \$32 (Black, Amethyst, Bubblegum)

Mid Rise Capri Leggings -MT12467 \$27 (black)

Mid Rise Full Length Leggings - MT12466 \$30 (black)

Classic Tank Leotard
- MT12456
\$22 (black only)