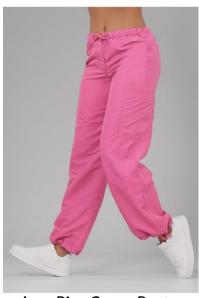

No-Tie Tap Shoe - W2600 Primary/Petite Class \$28

Lace Up Tap - W1600 Junior/Senior Tap \$32

Crossover Back Tank Junior/Senior Tap, black or amethyst \$27

Low Rise Cargo Pant -16649 \$32 (Black, Amethyst, Bubblegum)

Low Rise Cargo Pant -16649 \$32 (Black, Amethyst, Bubblegum)

Mid Rise Capri Leggings -MT12467 \$27 (black)

Mid Rise Full Length Leggings - MT12466 \$30 (black)

Classic Tank Leotard
- MT12456
\$22 (black only)