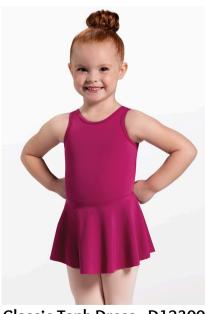

Rhinestone Leotard, CL12622 \$30 (black)

Classic Tank Dress - D12300 \$25 (Mulberry, Bubblegum, Black)

Turquoise, Black

Leather Splitsole – W300 \$25

Canvas Splitsole -W500 **\$20** 

FOOTED TIGHTS - W990C **\$12 (ballet pink - skin tone)** 