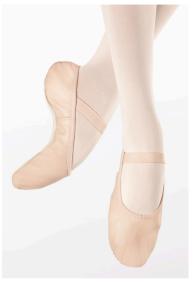

#### PRE-BALLET/TAP

DANCE DRESSES

Leather Fullsole – W300 \$25

Canvas Fullsole -W100 **\$20** 

No Tie Tap Shoe W2600 **\$28** 

FOOTED TIGHTS - W990C **\$12 (ballet pink - skin tone)** 

CONVERTIBLE TIGHTS - W900C **\$12 (Ballet Pink - Skin Tone)** 

Rhinestone Leotard, CL12622 \$30 (black)

Classic Tank Dress - D12300 \$25 (Mulberry, Bubblegum, Black)

Turquoise, Black

Leather Splitsole – W300 \$25

Canvas Splitsole -W500 **\$20** 

FOOTED TIGHTS - W990C **\$12 (ballet pink - skin tone)** 