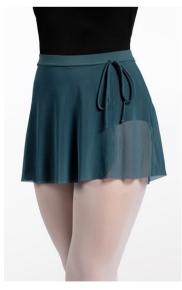

High Neck Clover Back -D11298 \$32 (black, pine, amethyst)

Mesh Faux Wrap Skirt -\$12072 **\$25 (black, pine, black cherry)** 

GIRLS

CLASS COLOR FOR AGES 12-18: Dark Teal, Black Cherry, Grape, Black

Canvas Split-Sole Ballet -W200 \$25