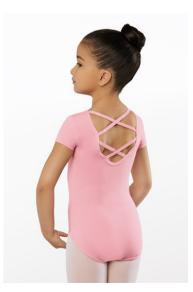

CLASS COLOR: Dark Pink, Periwinkle, Turquoise, Black

Dance dresses or leotards with optional skirt. Footed or convertible dance tights (not pantyhose) in either ballet pink or skin toned. Leather or canvas ballet shoes to match the tights. Ballet slippers or jazz shoes that are either ballet pink or to match skin tone. Hair should be worn in a neat, ballet bun. No jewlery. A dance bag to carry dance supplies.

Adjustable Racerback - 14051 **\$30 (bubblegum, periwinkle, black)** 

Scallop Dance Dress -D11298 \$30 (black, turquoise, mulberry)

High Back, Adjustable straps - MT12129 \$20 (cerise, periwinkle, black)