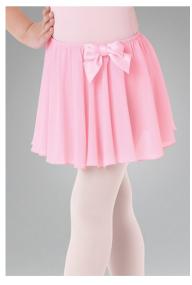

### PRE-BALLET/TAP

DANCE DRESSES

Dance dress or leotard with an optional skirt. Hair up in a ballet bun. Footed or convertible dance tights in either ballet pink or skin toned. Leather or canvas ballet shoes to match the tights. Black Mary Jane style tap shoes. A dance bag to bring their shoes into class.

Skirt with Bow - S9010 **\$20 (pink or lavendar)** 

Strappy Leotard -CL12109 \$30 (pink)