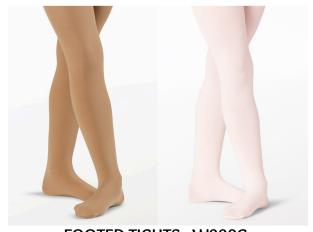

#### PRE-BALLET/TAP

DANCE DRESSES

Leather Fullsole – W300 \$25

Canvas Fullsole -W100 **\$20** 

No Tie Tap Shoe W2600 **\$28** 

FOOTED TIGHTS - W990C **\$12 (ballet pink - skin tone)** 

CONVERTIBLE TIGHTS - W900C **\$12 (Ballet Pink - Skin Tone)** 