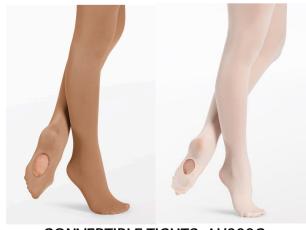

Cap Sleeved Dress - D9392N \$25 (pink or lavendar)



Cotton Tiered Skirt Dress -D10050 \$25 (pink)



Foil Star Dress - D12102 \$30 (pink)

**CLASS COLOR: LIGHT PINK & LAVENDER** 

#### PRE-BALLET/TAP



Rhinestone Leotard -CL12622 \$30 (pink)



Short Sleeve Leotard - MT12458 \$20 (pink or lavendar)



Adjustable Strap
Cotton Tank CL12110
\$20 (pink or
lavendar)



Camisole Leotard -CL11870 **\$20 (pink or lavendar)** 



Skirt with Bow - S9010 **\$20 (pink or lavendar)** 



Strappy Leotard -CL12109 \$30 (pink)

## CREATIVE MOVEMENT | PRIMARY BALLET

**CLASS COLOR: LIGHT PINK & LAVENDER** 

#### PRE-BALLET/TAP

DANCE DRESSES



Leather Fullsole – W300 \$25



Canvas Fullsole -W100 **\$20** 



No Tie Tap Shoe W2600 **\$28** 



FOOTED TIGHTS - W990C **\$12 (ballet pink - skin tone)** 



CONVERTIBLE TIGHTS - W900C **\$12 (Ballet Pink - Skin Tone)** 

CLASS COLOR: Dark Pink, Periwinkle, Turquoise, Black

Dance dresses or leotards with optional skirt. Footed or convertible dance tights (not pantyhose) in either ballet pink or skin toned. Leather or canvas ballet shoes to match the tights. Ballet slippers or jazz shoes that are either ballet pink or to match skin tone. Hair should be worn in a neat, ballet bun. No jewlery. A dance bag to carry dance supplies.



Adjustable Racerback - 14051 **\$30 (bubblegum, periwinkle, black)** 



Scallop Dance Dress -D11298 \$30 (black, turquoise, mulberry)



High Back, Adjustable straps - MT12129 \$20 (cerise, periwinkle, black)



Rhinestone Leotard, CL12622 \$30 (black)



Classic Tank Dress - D12300 \$25 (Mulberry, Bubblegum, Black